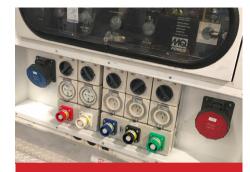

#### **OUTLETS:**

- Powerlock Outlets
- 63Amp Three Phase
- 63Amp Single Phase
- 2 x 50amp wilco
- 3 x 15amp