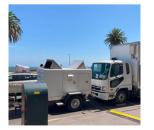

# GENERATOR

After twenty five years of driving generators, plugging them up, checking oil and water, and washing them at the end of the job, it was time to get one of our own.

Introducing our film silenced 65kVA trailer mounted generator ideal for your production needs.

Our generator is a great workhorse for the industry and powering mid-size drama and television productions, small commercials, and special event use. Towable behind any ute or truck with a three tonne towing capacity means it can be tucked away in the little spaces a truck or larger unit may not fit.