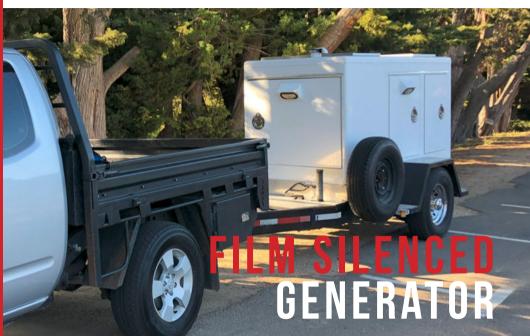

# GENERATOR

After twenty five years of driving generators, plugging them up, checking oil and water, and washing them at the end of the job, it was time to get one of our own.

Introducing our film silenced 65kVA trailer mounted generator ideal for your production needs.

Our generator is a great workhorse for the industry and powering mid-size drama and television productions, small commercials, and special event use. Towable behind any ute or truck with a three tonne towing capacity means it can be tucked away in the little spaces a truck or larger unit may not fit.