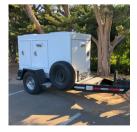

# GENERATOR

After twenty five years of driving generators, plugging them up, checking oil and water, and washing them at the end of the job, it was time to get one of our own.

Introducing our film silenced 65kVA trailer mounted generator ideal for your production needs.

## **DIMENSIONS:**

Length: 4.3M Width: 1.95M Height: 2.1M Gross Weight: 2750KG