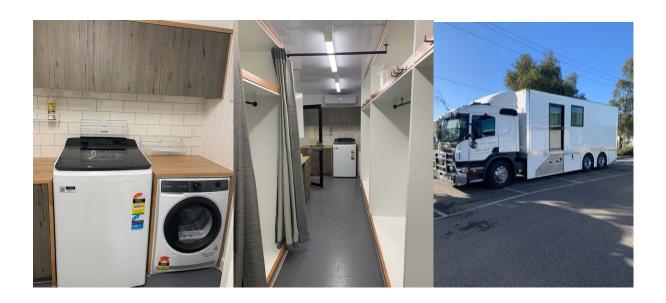

## FTA WARDROBE TRUCK INFORMATION

| REGO     | XW78AB                                                                                |
|----------|---------------------------------------------------------------------------------------|
| MAKE     | Scania                                                                                |
|          |                                                                                       |
| WIDTH    | 2.5 m                                                                                 |
| LENGTH   | 10 m                                                                                  |
| HEIGHT   | 3.7 m                                                                                 |
| CONTAINS | 1 x TL washing machine 1 x dryer 1 x sink 1 x Tefal pro express ultimate iron / press |
| POWER    | 3 phase inlet / 5 pin / 32<br>amp                                                     |