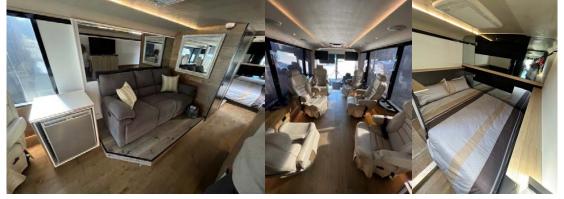

## FTA GREEN ROOM BUS

For all enquires, please contact Nicole: E: nicole@filmtrucksaustralia.com.au

M: 0436 344 233

| REGO     | AIJ 757                                               |
|----------|-------------------------------------------------------|
| YEAR     | 1990                                                  |
| MAKE     | Scania Coach K113                                     |
| WIDTH    | 2.5m                                                  |
| LENGTH   | 12.3m                                                 |
| HEIGHT   | 3.7m                                                  |
| CONTAINS | 1 x toilet, 1 x shower, 1 x queen size bed            |
| POWER    | 3 x15 amp feeds. We have the leads for it in the bus. |