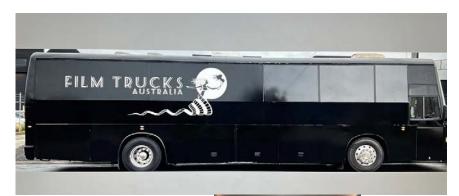

## FTA GREEN ROOM BUS

For all enquires, please contact Nicole: E: nicole@filmtrucksaustralia.com.au

M: 0436 344 233

| REGO     | AIJ 757                                               |
|----------|-------------------------------------------------------|
| YEAR     | 1990                                                  |
| MAKE     | Scania Coach K113                                     |
| WIDTH    | 2.5m                                                  |
| LENGTH   | 12.3m                                                 |
| HEIGHT   | 3.7m                                                  |
| CONTAINS | 1 x toilet, 1 x shower, 1 x queen size bed            |
| POWER    | 3 x15 amp feeds. We have the leads for it in the bus. |