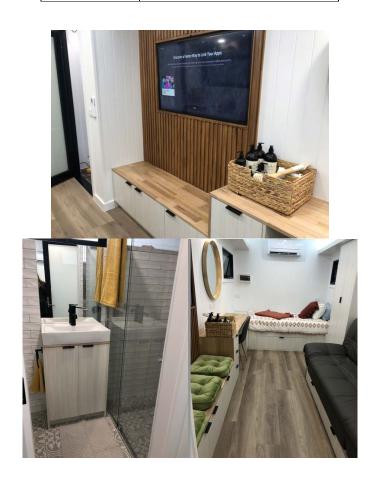

## FTA SINGLE GREEN ROOM TRUCK

| REGO     | XV2 4RF                                     |
|----------|---------------------------------------------|
| MAKE     | Scania                                      |
| WIDTH    | 2.5m                                        |
| LENGTH   | 9.9m                                        |
| HEIGHT   | 3.7m                                        |
| CONTAINS | 1 x shower, 1 x toilet, 1 x king single bed |
| POWER    | TBC                                         |