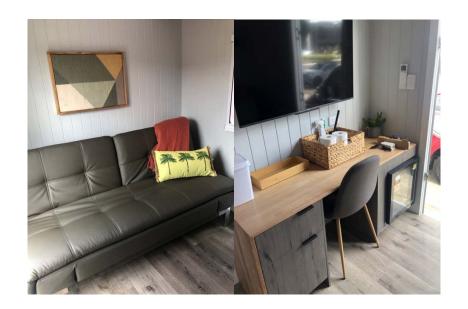

## FTA SINGLE GREEN ROOM TRUCK

| REGO     | XV2 4RF                                     |
|----------|---------------------------------------------|
| MAKE     | Scania                                      |
| WIDTH    | 2.5m                                        |
| LENGTH   | 9.9m                                        |
| HEIGHT   | 3.7m                                        |
| CONTAINS | 1 x shower, 1 x toilet, 1 x king single bed |
| POWER    | TBC                                         |