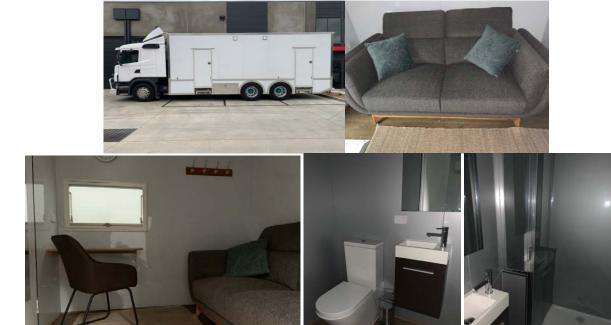

## FTA DOUBLE GREEN ROOM TRUCK

| REGO     | XV8 2EE                                                                                 |
|----------|-----------------------------------------------------------------------------------------|
| MAKE     | Scania G360                                                                             |
| WIDTH    | 2.5m                                                                                    |
| LENGTH   | 10.8m                                                                                   |
| HEIGHT   | 4.1m                                                                                    |
| CONTAINS | 2 x Showers, 2 x Toilets                                                                |
| POWER    | 1 x 32 amp. We can supply 3 phase double adaptor as well. Both will work off one supply |
| OTHER    | If towing the trailer, you will need a HC (semi trailer) licence.                       |

| REGO     | D07133                                                                                  |
|----------|-----------------------------------------------------------------------------------------|
| MAKE     | Custom Made                                                                             |
| WIDTH    | 2.4m                                                                                    |
| LENGTH   | 8.3m                                                                                    |
| HEIGHT   | 3.16m                                                                                   |
| WEIGHT   | 4.2 tonne                                                                               |
| CONTAINS | 2 x Toilets / 70mm tow<br>bar                                                           |
| POWER    | 1 x 32 amp. We can supply 3 phase double adaptor as well. Both will work off one supply |