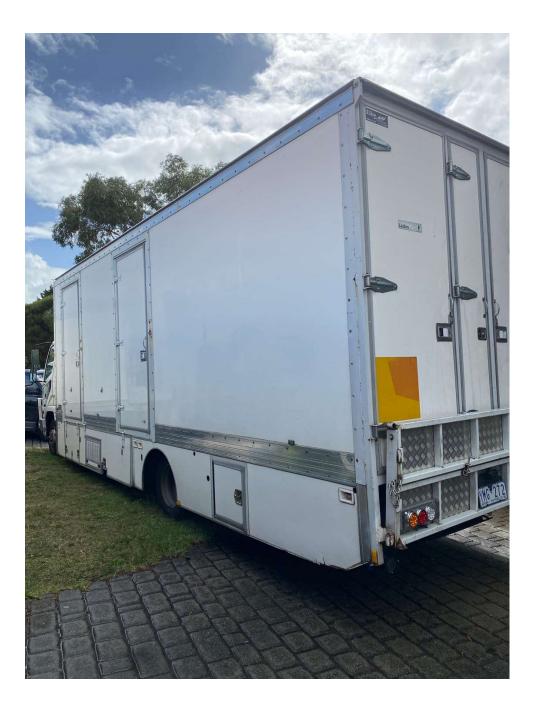

## RPS COMBO

**REGO – YMG 272** 

9.5 metres long, 3.6 metres tall and 2.4 metres wide.

This makeup/ wardrobe combo has been busy in the industry for 8 years strong. 2 separate doors lead to both a makeup room and a wardrobe room which are both 3metres long and 2.2 metres wide. It also has a male/female toilets on the rear which it make it perfect for TVC's and small dramas.