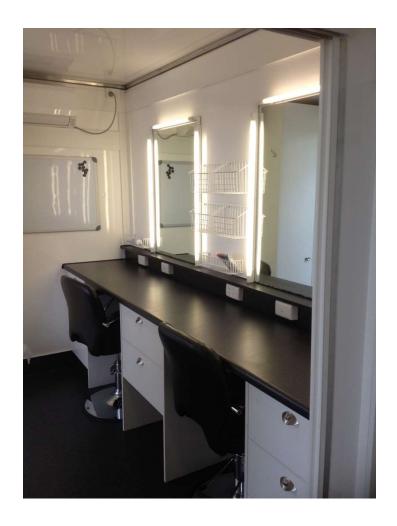

The makeup section at the front of the vehicle has 2 separate makeup stations with large mirrors, fluro lighting, multiple power points and plenty of cupboards and storage. There is also a hair wash station (hair wash chair available on request) and a sink. It comes with 2 professional Comfortel makeup chairs. It has its own Fujitsu split cycle heater/air conditioner.