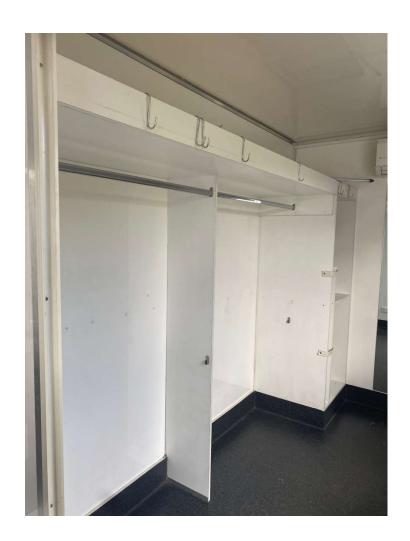

The wardrobe side has steel racks, a washer/dryer combo, a sink and it's own Fujitsu split cycle heater/air conditioner. There is ample power outlets for steamers and irons. There is storage available above the racks and above the sink and work bench. This section also has the potential to be converted into an room for a 3<sup>rd</sup> makeup station. The racking section becomes an area for storage cupboards, and the entire truck becomes a 3 station makeup truck with male/female toilets at the rear. This is perfect for small dramas.