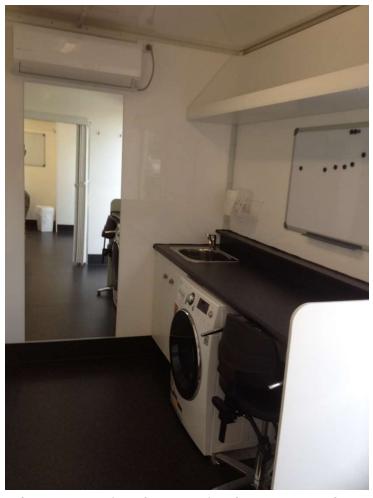

The wardrobe side has steel racks, a washer/dryer combo, a sink and it's own Fujitsu split cycle heater/air conditioner. There is ample power outlets for steamers and irons. There is storage available above the racks and above the sink and work bench. This section also has the potential to be converted into an room for a 3<sup>rd</sup> makeup station. The racking section becomes an area for storage cupboards, and the entire truck becomes a 3 station makeup truck with male/female toilets at the rear. This is perfect for small dramas.