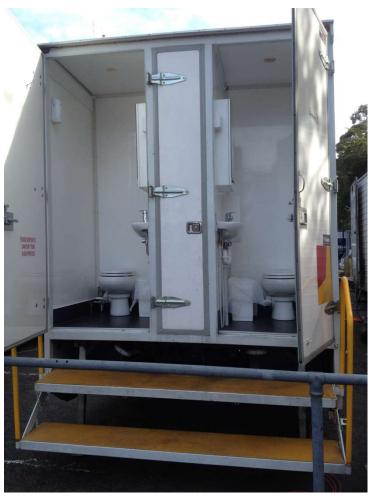

## RPS COMBO

**REGO – YMG 272** 

9.5 metres long, 3.6 metres tall and 2.4 metres wide.

This makeup/ wardrobe combo has been busy in the industry for 8 years strong. 2 separate doors lead to both a makeup room and a wardrobe room which are both 3metres long and 2.2 metres wide. It also has a male/female toilets on the rear which it make it perfect for TVC's and small dramas.

The truck can be powered off mains supply, or it runs off its own 7kva Honda generator. All stairs have hand rails for safety. This combo has a water tank that can hold half a tonne. It has two separate waste tanks for the toilets, and grey water tank for the sinks.