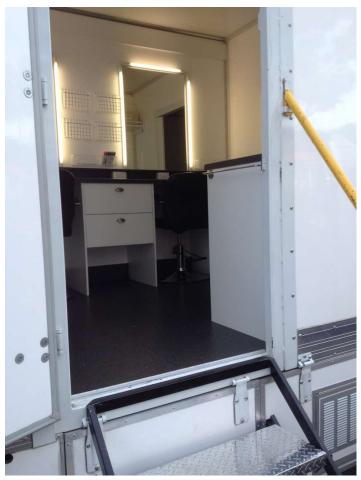

The makeup section at the front of the vehicle has 2 separate makeup stations with large mirrors, fluro lighting, multiple power points and plenty of cupboards and storage. There is also a hair wash station (hair wash chair available on request) and a sink. It comes with 2 professional Comfortel makeup chairs. It has its own Fujitsu split cycle heater/air conditioner.