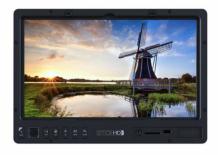

## **GEAR HIRE:**

Arri Hi5 Remote Wireless Handset with RIA, for all camera types, 2 x motors

- 1 x Small HD 13 Inch 1303 Ultra Bright Focus Monitor / Directors Monitor
- 1 x Small HD 703 Ultra Bright On-Camera Monitor / Focus Monitor / Directors Monitor