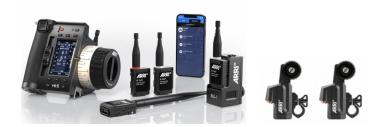

## **GEAR HIRE:**

Arri Hi5 Remote Wireless Handset with RIA, for all camera types, 2 x motors

- 1 x Small HD 13 Inch 1303 Ultra Bright Focus Monitor / Directors Monitor
- 1 x Small HD 703 Ultra Bright On-Camera Monitor / Focus Monitor / Directors Monitor