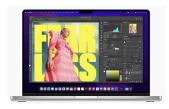

1 x Apple MacBook Pro M1 Chip, full speck Data Kit, suitable for high speed Data Transfer & Transcoding, all Camera types

1 x Harrison Standard Film Changing Tent

1 x Sony A7Riii Camera Kit, with full frame Sony e-mount FE 24-70mm Zoom F2.8 G Master Lens & Sony FE 35mm Prime F1.4 G Master Lens, Manfrotto Lightweight Tripod, 42.4MP BSI Full-Frame Sensor with 15-Stops of Dynamic Range, 4K HDR/HLG and S-Log3 Video Shooting