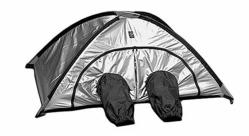

1 x Apple MacBook Pro M1 Chip, full speck Data Kit, suitable for high speed Data Transfer & Transcoding, all Camera types

1 x Harrison Standard Film Changing Tent

1 x Sony A7Riii Camera Kit, with full frame Sony e-mount FE 24-70mm Zoom F2.8 G Master Lens & Sony FE 35mm Prime F1.4 G Master Lens, Manfrotto Lightweight Tripod, 42.4MP BSI Full-Frame Sensor with 15-Stops of Dynamic Range, 4K HDR/HLG and S-Log3 Video Shooting