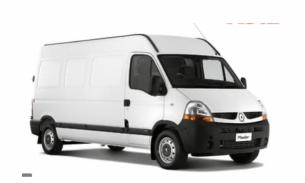

## VAN HIRE:

Renault Master LWB Van, side load or rear load - 2.5m HIGH & 5.5m LONG

2 x full spec Camera Trolleys accompany the van – can also be hired individually