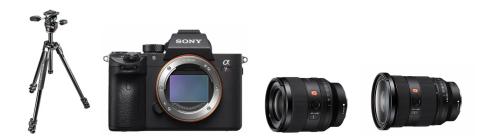

1 x Apple MacBook Pro M1 Chip, full speck Data Kit, suitable for high speed Data Transfer & Transcoding, all Camera types

1 x Harrison Standard Film Changing Tent

1 x Sony A7Riii Camera Kit, with full frame Sony e-mount FE 24-70mm Zoom F2.8 G Master Lens & Sony FE 35mm Prime F1.4 G Master Lens, Manfrotto Lightweight Tripod, 42.4MP BSI Full-Frame Sensor with 15-Stops of Dynamic Range, 4K HDR/HLG and S-Log3 Video Shooting