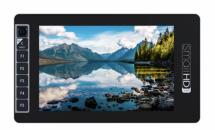

## **GEAR HIRE:**

Arri Hi5 Remote Wireless Handset with RIA, for all camera types, 2 x motors

- 1 x Small HD 13 Inch 1303 Ultra Bright Focus Monitor / Directors Monitor
- 1 x Small HD 703 Ultra Bright On-Camera Monitor / Focus Monitor / Directors Monitor