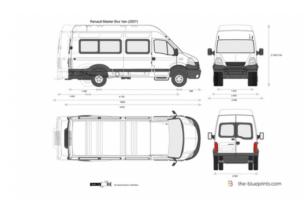

## VAN HIRE:

Renault Master LWB Van, side load or rear load - 2.5m HIGH & 5.5m LONG

2 x full spec Camera Trolleys accompany the van – can also be hired individually