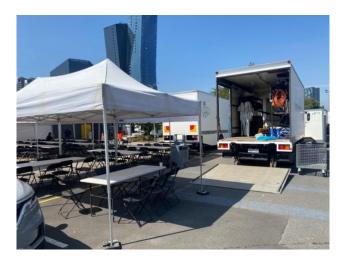

## **Unit Truck**

Chairs & tables for 100 crew (more if required)
Portable marquees and walls
Lighting
Heating
2 head Coffee Machine and grinder
Refrigerator
7kva Generator
Onset Coffee Machine

Director's Chairs

Built-in office area with separate entrance in unit truck if required (AD's, makeup)

Fullsize Tailgate